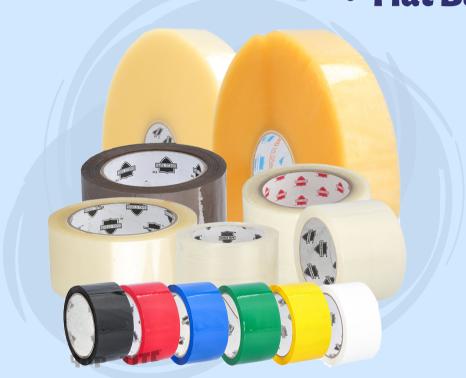

## WE ARE YOUR <u>ONE-STOP SHOP</u> FOR ALL OF YOUR TAPE NEEDS

- Acrylic Tape
- Color & Printed Tape
- Natural Rubber Tape
- WAT Reinforced Tape
- Hotmelt Tape
- Hotmelt Acrylic Hybrid Tape
- Aluminum Foil Tape
- Duct Tape

- Masking Tape
- Strapping Tape
- Painters Tape
- Double-Coated Tape
- Filament Tape
- Aisle Marking Tape
- Barricade Tape
- Bag Tape
- Flat Back Tape