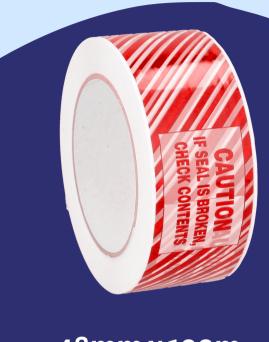

## Red Printed Tamper Evident Hotmelt Select Tape

- Superior holding force
- Protect your shipments from tampering
- Excellent tensile strength

48mm x 100m 72mm x 100m