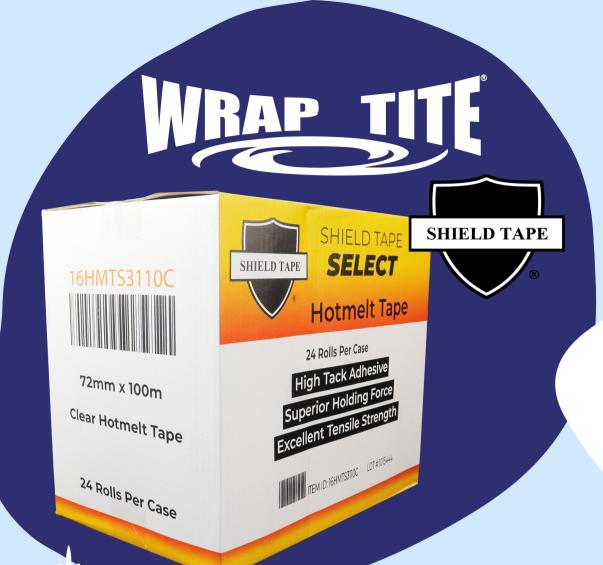

## HOTMELT SELECT TAPE

- Dependable carton sealing tape
- Affordable and high quality
- Available in hand and machine lengths

Comes in:
1.6 mil
1.8 mil
1.9 mil
2 mil
2.5 mil

3 mil

48mm x 50m 72mm x 50m 48mm x 100m 72mm x 100m 48mm x 914m 72mm x 914m AND, COMING SOON...