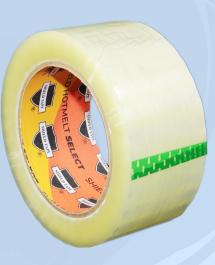

## HOTMELT SELECT TAPE

- Dependable carton sealing tape
- Affordable and high quality
- Available in hand and machine lengths

Comes in:
1.6 mil
1.8 mil
1.9 mil
2 mil
2.5 mil

3 mil

48mm x 50m 72mm x 50m 48mm x 100m 72mm x 100m 48mm x 914m 72mm x 914m AND, COMING SOON...